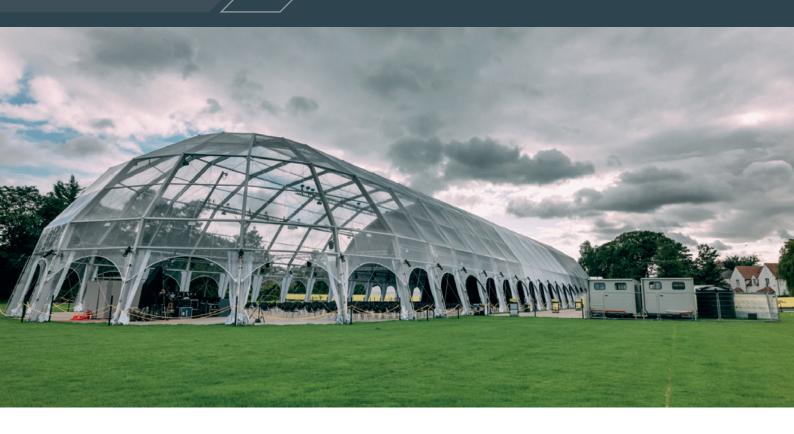

## Redefining event structures

The Igloo event structure is exclusive to Fews Marquees in the UK, and featuring cutting edge structural technology alongside excellent acoustics. The Igloo event structure allows event designers to create amazing event spaces with unparalleled levels of height and light at their disposal. It also serves a market specifically where height, width and suspended weight are critical. The Igloo event structure is suitable for large productions. The aluminium structure can be designed in modular widths with PVC coverings available in crystal clear, white opaque, and black out finishes.

#### Winterised options for Igloo

A redesign of the existing Igloo event structure with enhanced engineering and new materials has meant that it can withstand winds of up to 31 m/s or 77 miles per hour. This will significantly reduce the risk of events being cancelled due to adverse weather conditions, especially during the "off season".