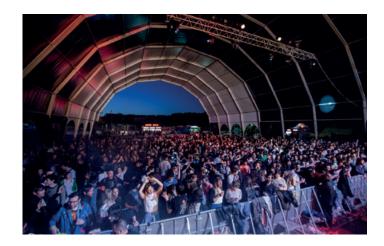

# Make an impact with Wave

Wave is the largest event structure we offer. Available in widths of 55 metres and 70 metres. The vast size and scope of the Wave event structure makes it a perfect candidate for hosting even the largest events.

#### A show-stopping event structure boasting enormous size and versatility

- 55 and 70 metre widths available
- Unlimited length in 5m increments
- White opaque, clear and two tone
- Black out PVC available
- Unique internal height of up to 22 metres