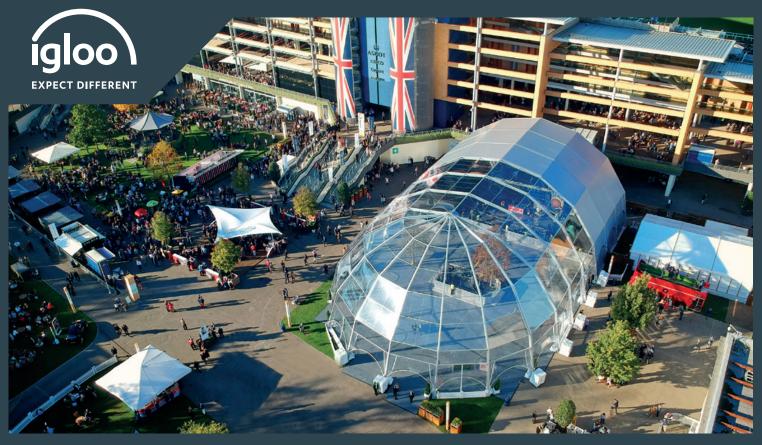

## Redefining event structures

The Igloo event structure is exclusive to Fews Marquees in the UK, and featuring cutting edge structural technology alongside excellent acoustics. The Igloo event structure allows event designers to create amazing event spaces with unparalleled levels of height and light at their disposal. It also serves a market specifically where height, width and suspended weight are critical. The Igloo event structure is suitable for large productions. The aluminium structure can be designed in modular widths with PVC coverings available in crystal clear, white opaque, and black out finishes.

#### Winterised options for Igloo

A redesign of the existing Igloo event structure with enhanced engineering and new materials has meant that it can withstand winds of up to 31 m/s or 77 miles per hour. This will significantly reduce the risk of events being cancelled due to adverse weather conditions, especially during the "off season".