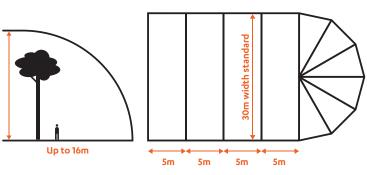

#### A show-stopping event structure boasting enormous size and versatility

- 55 and 70 metre widths available
- Unlimited length in 5m increments
- White opaque, clear and two tone
- Black out PVC available
- Unique internal height of up to 22 metres