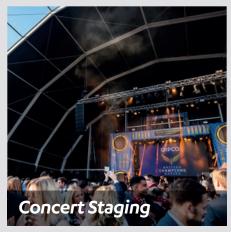

# Make an impact with Wave

Wave is the largest event structure we offer. Available in widths of 55 metres and 70 metres. The vast size and scope of the Wave event structure makes it a perfect candidate for hosting even the largest events.

#### A show-stopping event structure boasting enormous size and versatility

- 55 and 70 metre widths available
- Unlimited length in 5m increments
- White opaque, clear and two tone
- Black out PVC available
- Unique internal height of up to 22 metres