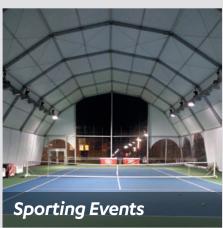

## Redefining event structures

The Igloo event structure is exclusive to Fews Marquees in the UK, and featuring cutting edge structural technology alongside excellent acoustics. The Igloo event structure allows event designers to create amazing event spaces with unparalleled levels of height and light at their disposal. It also serves a market specifically where height, width and suspended weight are critical. The Igloo event structure is suitable for large productions. The aluminium structure can be designed in modular widths with PVC coverings available in crystal clear, white opaque, and black out finishes.

#### Winterised options for Igloo

A redesign of the existing Igloo event structure with enhanced engineering and new materials has meant that it can withstand winds of up to 31 m/s or 77 miles per hour. This will significantly reduce the risk of events being cancelled due to adverse weather conditions, especially during the "off season".