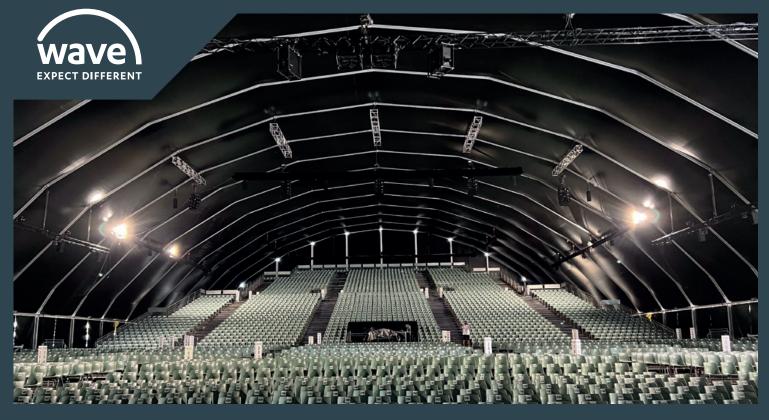

# Make an impact with Wave

Wave is the largest event structure we offer. Available in widths of 55 metres and 70 metres. The vast size and scope of the Wave event structure makes it a perfect candidate for hosting even the largest events.

#### A show-stopping event structure boasting enormous size and versatility

- 55 and 70 metre widths available
- Unlimited length in 5m increments
- White opaque, clear and two tone
- Black out PVC available
- Unique internal height of up to 22 metres