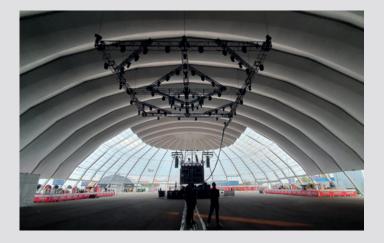

# Make an impact with Wave

Wave is the largest event structure we offer. Available in widths of 55 metres and 70 metres. The vast size and scope of the Wave event structure makes it a perfect candidate for hosting even the largest events.

#### A show-stopping event structure boasting enormous size and versatility

- 55 and 70 metre widths available
- Unlimited length in 5m increments
- White opaque, clear and two tone
- Black out PVC available
- Unique internal height of up to 22 metres