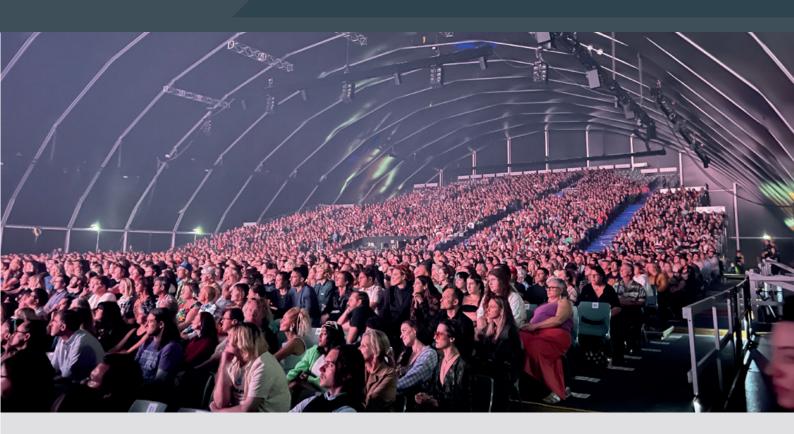

# Make an impact with Wave

Wave is the largest event structure we offer. Available in widths of 55 metres and 70 metres. The vast size and scope of the Wave event structure makes it a perfect candidate for hosting even the largest events.

#### A show-stopping event structure boasting enormous size and versatility

- 55 and 70 metre widths available
- Unlimited length in 5m increments
- White opaque, clear and two tone
- Black out PVC available
- Unique internal height of up to 22 metres