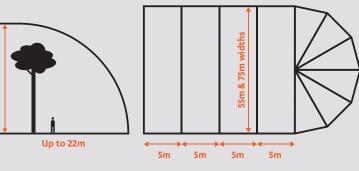

# Make an impact with Wave

Wave is the largest event structure we offer. Available in widths of 55 metres and 70 metres. The vast size and scope of the Wave event structure makes it a perfect candidate for hosting even the largest events.

#### A show-stopping event structure boasting enormous size and versatility

- 55 and 70 metre widths available
- Unlimited length in 5m increments
- White opaque, clear and two tone
- Black out PVC available
- Unique internal height of up to 22 metres