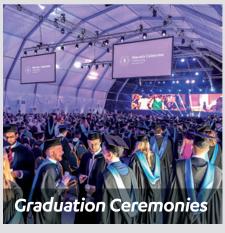

# Make an impact with Wave

Wave is the largest event structure we offer. Available in widths of 55 metres and 70 metres. The vast size and scope of the Wave event structure makes it a perfect candidate for hosting even the largest events.

#### A show-stopping event structure boasting enormous size and versatility

- 55 and 70 metre widths available
- Unlimited length in 5m increments
- White opaque, clear and two tone
- Black out PVC available
- Unique internal height of up to 22 metres