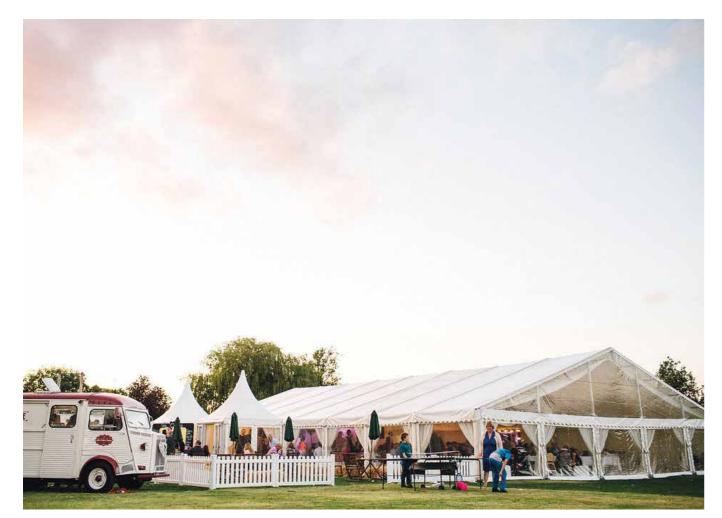

## WEDDINGS AT Chessgrove Park

A perfect rural setting, a beautiful Fews' Marquee, a complete blank canvas for your wedding.

ocated in one of Worcestershire picturesque villages, Chessgrove Park brings you all the beauty of a country wedding with the convenience of being 15 minutes from the M5 & M42.

Award winning Fews' Marquees exclusive venue and wedding marquee can accommodate guests from 100 to 350 in the day, seated in your choice of round, square or elegant long tables. A blank canvas, featuring champagne carpet, ivory walls and crystal chandeliers, white chill out sofas and clear sides with views over the Worcestershire countryside, it is perfect for any couple looking to create a bespoke setting for their big day.

The happy couple and their guests spent the afternoon playing games on Chessgrove Park's lawns, enjoying delicious crépes from The Little Camion Company, served out of their gorgeous vintage van.

Gabriella and Craig included a photo area in their design and furnished it with straw bales, leaving plenty of room for group photos and all manner of poses!

As evening fell the music began, with minimal noise restrictions and plenty of space for dancing, Chessgrove is the perfect place to party.

"Chessgrove was the ideal place for our wedding, the beautiful countryside was perfect for photos and the marguee was sublime."