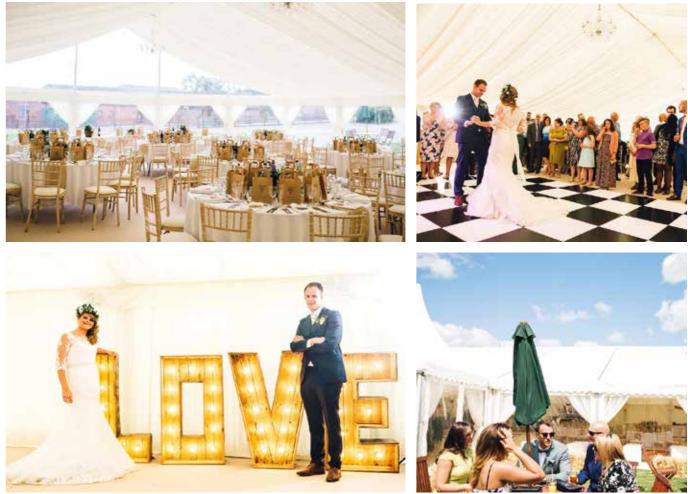

## The Wedding of Gabriella & Craig at Chessgrove Park

Decorated with rustic accessories, delicate centrepieces and bespoke favours, Gabriella & Craig added a personal touch to the setting, creating a wedding that was charming, stylish and beautiful in its simplicity.

The happy couple and their guests spent the afternoon playing games on Chessgrove Park's lawns, enjoying delicious crépes from The Little Camion Company, served out of their gorgeous vintage van.

Gabriella and Craig included a photo area in their design and furnished it with straw bales, leaving plenty of room for group photos and all manner of poses!

As evening fell the music began, with minimal noise restrictions and plenty of space for dancing, Chessgrove is the perfect place to party.

"Chessgrove was the ideal place for our wedding, the beautiful countryside was perfect for photos and the marguee was sublime."